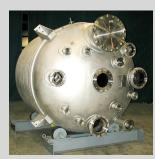

#### **Vessels and Tanks**

- •ASME and API vessel and tank fabrication
- Reactor and pressure vessels
- ASME Pressure Vessel Manufacturing "U" Stamp
- •ASME Boiler Manufacturing "S" Stamp and National Board Boiler and Vessel Repair "R" Stamp